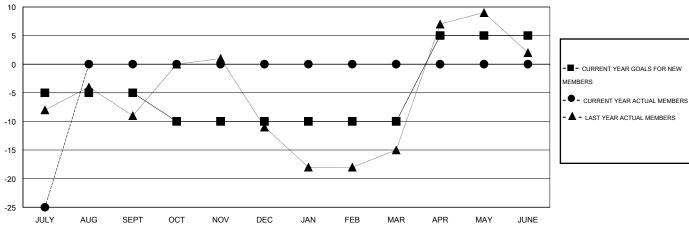

## GOALS AND ACTUAL MEMBERS CUMULATIVE

| STR | <u>IBUTION</u> |          |   |  |
|-----|----------------|----------|---|--|
|     | 899 (          | (70.40%) | ) |  |

| DROPPED CLUBS: 0 |    |
|------------------|----|
| DROPPED MEMBERS  |    |
| DECEASED         | 5  |
| CLUB CANCELLED   | 0  |
| OTHER            | 27 |
| TOTAL            | 32 |

## ED LECIUS LOCATION DELAWARE

GMT CA 1

| Clubs                 |                  |                     |                            | Members  RESULTS FOR 2014-2015 |               |                    |                            |                              |                             |
|-----------------------|------------------|---------------------|----------------------------|--------------------------------|---------------|--------------------|----------------------------|------------------------------|-----------------------------|
| RESULTS FOR 2014-2015 |                  |                     |                            |                                |               |                    |                            |                              |                             |
| QUARTER               | NEW CLUB<br>GOAL | ACTUAL NEW<br>CLUBS | ACTUAL<br>DROPPED<br>CLUBS | ACTUAL NET<br>GAIN/<br>LOSS    | QUARTER       | NEW MEMBER<br>GOAL | ACTUAL TOTAL MEMBERS ADDED | ACTUAL<br>DROPPED<br>MEMBERS | ACTUAL NET<br>GAIN/<br>LOSS |
| JULY/AUG/SEPT         | 0                | 0                   | 0                          | 0                              | JULY/AUG/SEPT | -5<br>-            | 7                          | 32                           | -25                         |
| OCT/NOV/DEC           | 0                | 0                   | 0                          | 0                              | OCT/NOV/DEC   | -5                 | 0                          | 0                            | 0                           |
| JAN/FEB/MAR           | 0                | 0                   | 0                          | 0                              | JAN/FEB/MAR   | 0                  | 0                          | 0                            | 0                           |
| APR/MAY/JUNE          | 1                | 0                   | 0                          | 0                              | APR/MAY/JUNE  | 15                 | 0                          | 0                            | 0                           |